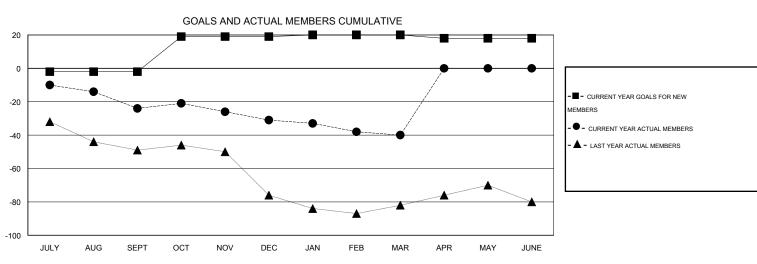

## MONTHLY MEMBERSHIP PROGRESS REPORT

District 14 G

Results as of: 3/31/2016

| LOCATION PENNSYLVANIA | GMT CA 1 |
|-----------------------|----------|

| Clubs                 |                  |           |                  | Members               |               |                    |                                     |                    |                  |
|-----------------------|------------------|-----------|------------------|-----------------------|---------------|--------------------|-------------------------------------|--------------------|------------------|
| RESULTS FOR 2015-2016 |                  |           |                  | RESULTS FOR 2015-2016 |               |                    |                                     |                    |                  |
| QUARTER               | NEW CLUB<br>GOAL | NEW CLUBS | DROPPED<br>CLUBS | NET<br>GAIN/LOSS      | QUARTER       | NEW MEMBER<br>GOAL | CHARTER AND<br>NEW MEMBERS<br>ADDED | DROPPED<br>MEMBERS | NET<br>GAIN/LOSS |
| JULY/AUG/SEPT         | 0                | 0         | 0                | 0                     | JULY/AUG/SEPT | -2                 | 13                                  | 37                 | -24              |
| OCT/NOV/DEC           | 1                | 0         | 0                | 0                     | OCT/NOV/DEC   | 21                 | 23                                  | 30                 | -7               |
| JAN/FEB/MAR           | 0                | 0         | 1                | -1                    | JAN/FEB/MAR   | 1                  | 39                                  | 48                 | -9               |
| APR/MAY/JUNE          | 0                | 0         | 0                | 0                     | APR/MAY/JUNE  | -2                 | 0                                   | 0                  | 0                |

## GOALS AND ACTUAL NEW CLUBS CUMULATIVE

| DROPPED CLUBS: 1 |     | 33 CLUBS OF 59 ADDED 1 OR MORE<br>NEW MEMBERS | GENDER DISTRIBUTION  MALE 1,338 (79.60%) |              |     |
|------------------|-----|-----------------------------------------------|------------------------------------------|--------------|-----|
| DROPPED MEMBERS  |     |                                               | FEMALE                                   | 343 (20.40%) |     |
| DECEASED         | 32  | CLICK HERE FOR HEALTH                         |                                          |              | 312 |
| CLUB CANCELLED   | 7   | ASSESSMENT DATA                               | FAMILY UNIT MEMBERS                      |              |     |
| OTHER            | 76  |                                               | HEAD OF HOUSEHOLD                        |              |     |
| TOTAL            | 115 |                                               | NON-HEAD OF HOUSEHOL                     | D            | 160 |